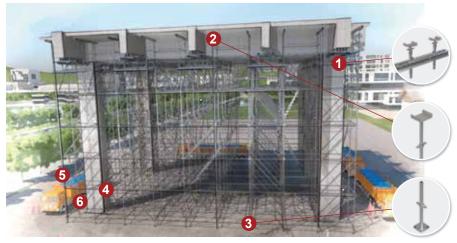

#### **1** LASSEN STEEL SHEET PILE

Lassen steel sheet piles are driven into the ground with a pile driver or a vibratory hammer, to build a recyclable continuous steel wall that can retain soil and water. They feature occupation of small floor space and simple and fast construction, and can be used in projects including cofferdams and deep foundation pits.

#### STEEL H-BEAM

Steel H-beams are inserted into the cement soil to form an enclosure wall, and can be used in deep foundation pit projects in various soils with an excavation depth up to 15 meters.

#### PLC PILE

It refers to the continuous enclosure wall, which is formed by connecting Larsen steel sheet piles and steel tubes by means of lock buckles. It is suitable for cofferdams and deep foundation pit projects in various soils with an excavation depth up to 20 meters.

#### 4 HLC PILE

It's a new type of continuous enclosure walls formed by combining Larsen steel sheet piles and steel H-beams. It is suitable for deep foundation pit projects with an excavation depth up to 15 meters.

#### 6 H-SHAPED STEEL STRUT

It's fully prefabricated, allows for the application of prestress, and has excellent deformation control performance. It is mainly used in municipal facilities, plants, and foundation pits for bridge bearing platforms.

#### TRENCH STRUT

It is suitable for narrow width, shallow excavation depth and trench type pits with small space, featuring light weight, fast construction, and low cost.

#### HC STRUT

It refers to a form of strut with larger stiffness and excavation space, and is mainly used in deep foundation pits of industrial and civil construction projects.

#### **8** STEEL PIPE STRUT

Prefabricated steel pipe strut is convenient for construction, requires less welding work, and is applicable to a wide range of depths. It is widely used in construction of buildings, municipal facilities, and subway foundation bits.