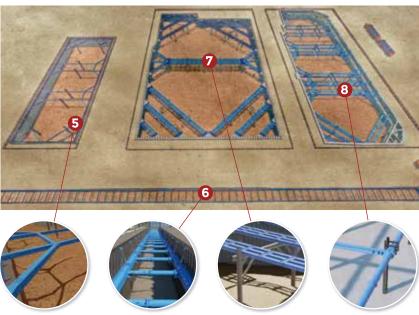

#### **Disk Lock Scaffold**

- **DOUBLE CHANNEL** STEEL JOIST
- ADJUSTABLE **BRACKET**

**3** ADJUSTABLE BASE

- **4** HORIZONTAL TUBE
- **6** UPRIGHT TUBE
- **6** VERTICAL DIAGONAL TIE ROD