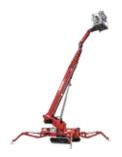

# Telescopic Boom Lifts

THEY ARE USED IN
CLEANING OF EXTERIOR
WALLS, GLASS, AND
WINDOWS; INSTALLATION
OF ADVERTS IN SHOPPING
MALLS, RENOVATION OF
EXTERIOR WALL COATING,
DAILY MAINTENANCE OF
LARGE SCULPTURES.