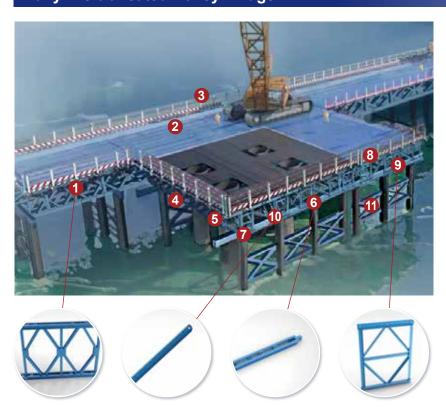

#### 1 BAILEY TRESTLE

It uses the Q355 high-strength structural steel of national standard product size, and adopts a new processing technology which allows for 4-hole precise positioning.

#### 2 DECK SLAB

The new design concept and processing technology enable seamless connection and holeless design of the entire bridge deck.

#### **3** RAILING

It's made of bent galvanized steel tubes with a diameter of 48 millimeters, and its upright tubes are made of 12 I-beams, with the base cast with special structures.

#### 4 BEARING BEAM

It's made of double-lattice 45 C-beams, with a wide range of applications and good structural load bearing to meet most project requirements.

#### 5 DISTRIBUTION BEAM

It's made of 25A I-beams, with a wide range of applications and good structural load bearing to meet most project requirements.

#### REINFORCED CHORD

It adopts the Q355 high-strength structural steel of national standard product size, and the new processing technology can control the size of key junctures.

#### CLAMPING PART

It's made of bent round steel, divided into upper and lower clamping parts; and can be classified by length into clamping parts with and without reinforced chords.

#### 3 SKIRTING BOARD

It's made of bent galvanized steel plate.

#### FORMWORK SUPPORT

It is made by welding Q355 high-strength angle steel, available in standard sizes of 450 mm and 900 mm.

#### DIAGONAL BRACE

It's made of No.10 channel steel which increases the transverse stiffness of the bridge.

#### **(1)** CROSS BRACE