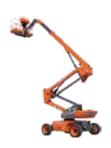

#### **Atrium Boom Lifts**

THEY ARE USED IN INDOOR OPERATIONS WITH REQUIREMENTS FOR GROUND-BEARING CAPACITY, SUCH AS SET-UP, DECORATION AND MAINTENANCE AT HEIGHTS OF STADIUMS OR SHOPPING MALLS.