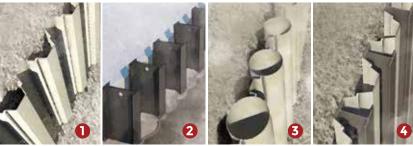

#### **1** LASSEN STEEL SHEET PILE

Lassen steel sheet piles are driven into the ground with a pile driver or a vibratory hammer, to build a recyclable continuous steel wall that can retain soil and water. They feature occupation of small floor space and simple and fast construction, and can be used in projects including cofferdams and deep foundation pits.

#### STEEL H-BEAM

Steel H-beams are inserted into the cement soil to form an enclosure wall, and can be used in deep foundation pit projects in various soils with an excavation depth up to 15 meters.

#### PLC PILE

It refers to the continuous enclosure wall, which is formed by connecting Larsen steel sheet piles and steel tubes by means of lock buckles. It is suitable for cofferdams and deep foundation pit projects in various soils with an excavation depth up to 20 meters.

#### 4 HLC PILE

It's a new type of continuous enclosure walls formed by combining Larsen steel sheet piles and steel H-beams. It is suitable for deep foundation pit projects with an excavation depth up to 15 meters.