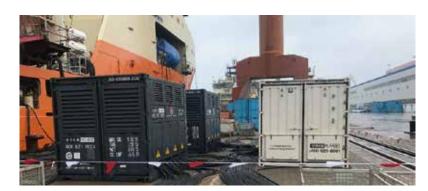

#### Load test of the Arctic condensate tanker

Uses a load bank of 24,000 kVA capacity

25,200 kVA pad-mounted transformer

4,000 m high and low voltage cables

**Four** CDHORIZON employees on duty at the scene to ensure the normal operation of the project